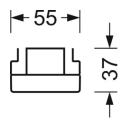

# **MECHANICS**

| Housing colour Dimensions (LxWxH/DxH) |                  | traffic white RAL 9016                             |
|---------------------------------------|------------------|----------------------------------------------------|
|                                       |                  | 2299mm x 55mm x 37mm                               |
| Weight (net)                          |                  | 2.5kg                                              |
| Type of installation                  |                  | Mounting rail system installation, Light structure |
| Dimensions                            |                  |                                                    |
| L<br>B                                | 2299 mm<br>55 mm | Length<br>Width                                    |
| Н                                     | 37 mm            | Height                                             |