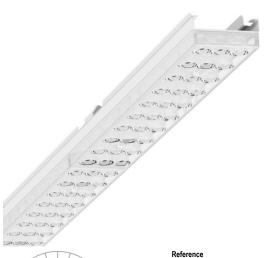

Device mount - Individual.Lens.Optic - direct, narrow distribution - visually continuous

Device mount made of a galvanised, profiled steel sheet; surface coated with polyester resin. Tool-free attachment with design-integrated pressure caps guarantee protection against theft and dismantling. Housing colour traffic white RAL 9016; Direct, narrow-beam light distribution using the Individual.Lens.Optic made of PMMA plastic. The single lens optics ensure absolute ease of assembly and are simple to maintain thanks to the easily cleaned surface. The inner rhythm of the 3-row single lens arrangement and the overriding device mount are perfectly in tune to guarantee a homogeneous appearance in the object.

# **MECHANICS**

| Housing colour Dimensions (LxWxH/DxH) |                  | traffic white RAL 9016                             |
|---------------------------------------|------------------|----------------------------------------------------|
|                                       |                  | 2299mm x 55mm x 37mm                               |
| Weight (net)                          |                  | 2.5kg                                              |
| Type of installation                  |                  | Mounting rail system installation, Light structure |
| Dimensions                            |                  |                                                    |
| L<br>B                                | 2299 mm<br>55 mm | Length<br>Width                                    |
| Н                                     | 37 mm            | Height                                             |