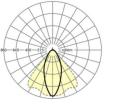

### LIGHTING TECHNOLOGY

| Placement                          | LED, Colour rendering/Light colour<br>CRI ≥ 80 / 3000K |
|------------------------------------|--------------------------------------------------------|
| Colour tolerance (MacAdam)         | 3SDCM                                                  |
| Photobiological safety (Luminaire) | RG1                                                    |
| Nominal luminous flux              | 18671lm                                                |
| LED service life                   | 50000h L80/B10 (Tq 30°C)                               |
| Luminaire luminous efficiency      | 163lm/W                                                |
| Beam angle                         | 40° (C0) / 85 ° (C90)                                  |
| UGR lat./long.                     | 21.3 / 23.3                                            |
|                                    |                                                        |

## **DEEP-LINK**

https://www.regiolux.de/en/article/19420024290

Reference ηLB Φ ↓/↑ UGR lat./long. LED 19000lm 830 100 % 99 % / 1 % 21.3 / 23.3